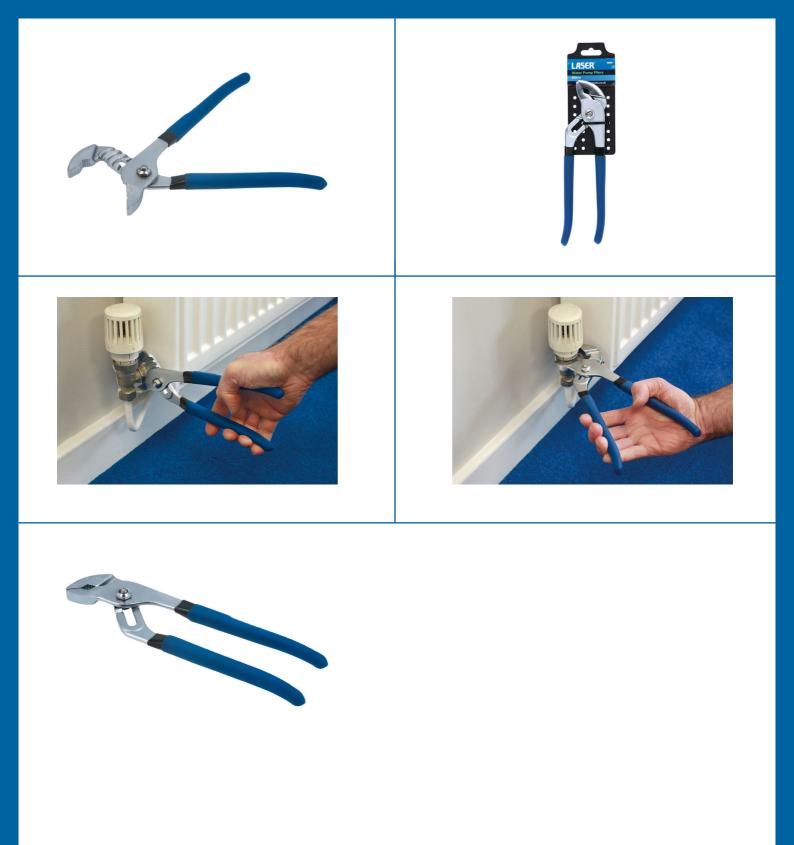

## Pince multiprise - 250mm

Standard water pump pliers, 250mm long, with a quick adjust ratchet mechanism that adjusts from 0-36mm. A good quality set manufactured from chromed nickel steel with soft dipped handle grips. The pliers are designed to hold pipes and fixings and apply torque, with serrated jaws shaped to grip round or flat stock making them ideal for a wide range of maintenance and plumbing jobs, also available in a larger size, please see Part No. 4821 (400mm).

## **Additional Information**

- 250mm de long
- · Mâchoires dentées
- Autre taille disponible (400mm ref 4821)
- · Ajustable
- · Manche gainé robuste et ergonomique

http://lasertools.co.uk/product/4820

LASER Kamasa Gunson Onnect Prec